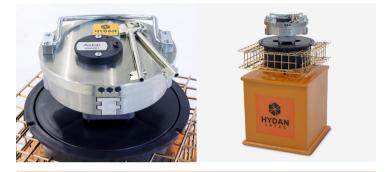

## **Key Features:**

- Solid 45mm thick stainless steel door x 156mm diameter
- Secured with a double bitted keylock (VDS class 1)
- Manual combination and digital locking options
- · Available in 3 models

- Deposit version allows multiple users to constantly deposit cash whilst the main body of the safe remains locked
- Supplied with reinforcing mesh and full installation instructions

| Model      | Door (mm) | External* (mm) |       |       | Internal (mm) |       |       | Weight |
|------------|-----------|----------------|-------|-------|---------------|-------|-------|--------|
|            | Diameter  | Height         | Width | Depth | Height        | Width | Depth | (kg)   |
| Size 1     | 156mm Dia | 375            | 240   | 240   | 229           | 215   | 215   | 17     |
| Size 2     | 156mm Dia | 455            | 315   | 315   | 305           | 290   | 290   | 25     |
| Size 2 Dep | 156mm Dia | 455            | 315   | 315   | 305           | 290   | 290   | 27     |