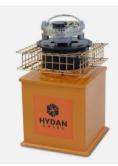

## **Key Features:**

- · Solid stainless 30mm thick door
- x 156mm diameter
- Secured with a double bitted keylock (VDS class 1)
- Manual combination and digital locking options
- · Available in 3 models

- Deposit version allows multiple users to constantly deposit cash whilst the main body of the safe remains locked
- Supplied with reinforcing mesh and full installation instructions

| Model      | Door (mm) | External* (mm) |       |       | Internal (mm) |       |       | Weight |
|------------|-----------|----------------|-------|-------|---------------|-------|-------|--------|
|            | Diameter  | Height         | Width | Depth | Height        | Width | Depth | (kg)   |
| Size 1     | 156mm Dia | 375            | 240   | 240   | 229           | 215   | 215   | 15     |
| Size 2     | 156mm Dia | 455            | 315   | 315   | 305           | 290   | 290   | 23     |
| Size 2 Dep | 156mm Dia | 455            | 315   | 315   | 305           | 290   | 290   | 25     |