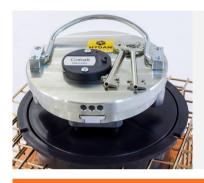

## **Key Features:**

- · Solid stainless 30mm thick door
- x 156mm diameter
- Secured with a double bitted keylock (VDS class 1)
- Manual combination and digital locking options
- · Available in 3 models

- Deposit version allows multiple users to constantly deposit cash whilst the main body of the safe remains locked
- Supplied with reinforcing mesh and full installation instructions

| Model      | Door (mm) | External* (mm) |       |       | Internal (mm) |       |       | Weight |
|------------|-----------|----------------|-------|-------|---------------|-------|-------|--------|
|            | Diameter  | Height         | Width | Depth | Height        | Width | Depth | (kg)   |
| Size 1     | 156mm Dia | 375            | 240   | 240   | 229           | 215   | 215   | 15     |
| Size 2     | 156mm Dia | 455            | 315   | 315   | 305           | 290   | 290   | 23     |
| Size 2 Dep | 156mm Dia | 455            | 315   | 315   | 305           | 290   | 290   | 25     |