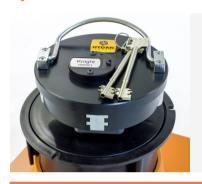

## **Knight**Round door underfloor safe

Recommended Cash Rating: £6,000

Recommended Valuables Rating: £60,000

## **Key Features:**

- · Solid 45mm thick door x 156mm diameter
- Secured with a double bitted keylock (VDS class 1)
- Manual combination and digital locking options
- Door is coated in a black environmentally friendly scratch resistant finish