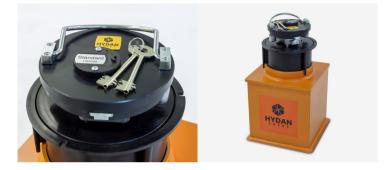

## **Key Features:**

- Solid 30mm thick door x 156mm diameter
- Secured with a double bitted keylock (VDS class 1)
- Manual combination and digital locking options
- Door is coated in a black environmentally friendly scratch resistant finish

- · Available in 3 models
- Deposit version allows multiple users to constantly deposit cash whilst the main body of the safe remains locked
- · Supplied with full installation instructions

| Model      | Door (mm) | External* (mm) |       |       | Internal (mm) |       |       | Weight |
|------------|-----------|----------------|-------|-------|---------------|-------|-------|--------|
|            | Diameter  | Height         | Width | Depth | Height        | Width | Depth | (kg)   |
| Size 1     | 156mm Dia | 370            | 240   | 240   | 229           | 215   | 215   | 14     |
| Size 2     | 156mm Dia | 450            | 315   | 315   | 305           | 290   | 290   | 22     |
| Size 2 Dep | 156mm Dia | 450            | 315   | 315   | 305           | 290   | 290   | 24     |